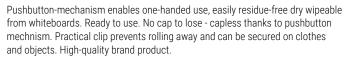

teboard marker edding 29 EcoLine whiteboard marker edding 250 whiteboard marker edding 360 whiteboard marker edding 361 whiteboard marker edding 365 whiteboard marker edding 366 whiteboard marker









## edding retract 12 whiteboard marker

Whiteboard marker with push-button mechanism for one-handed operations - for writing and marking on whiteboards and also suitable for flipcharts. The writing is dry-wipeable from virtually all non-porous surfaces such as enamel and melamine. The round nib has a stroke width of 1.5-3 mm. The retractable seal system prevents the marker from drying out. The whiteboard marker ink is lightfast and quick-drying. Available in the colours black, red, blue and green. The product is refillable with edding RBTK 25 refill service. With no added butyl acetate.

















| Product                                | Description/Delivery Unit                                                                                                            | Dimensions in mm | Barcode (EAN)   | Order No. |
|----------------------------------------|--------------------------------------------------------------------------------------------------------------------------------------|------------------|-----------------|-----------|
| adding retrient to stitlebugglegging   | 001 Black<br>10 piece / pieces                                                                                                       | 145 x 18 x 22    | 4 004764 869541 | 4-12001   |
| edding retried to<br>shirobard staylor | 002 Red<br>10 piece / pieces