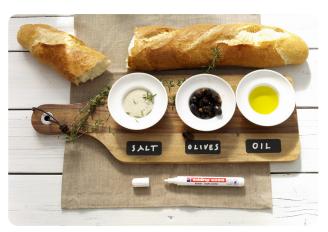

# edding 790 paint marker

Paint marker for highly opaque and permanent marking and labelling on dark, transparent and smooth materials, e.g. glass, metal and plastic. The round nib has a stroke width of 2-3 mm. The paint marker ink is lightfast, quick-drying and waterproof. Available in the colours black, red, blue, green, yellow, white, gold and silver. Low-odour ink with no added toluene/xylene.

Highly opaque marking results on dark and smooth surfaces. Long-lasting indoors and outdoors. Visible marking even in compromised lighting conditions. Cap can be stored on the end of the barrel to prevent risk of losing it. Intensive colours. Broad colour assortment. High-quality brand product. Made in Germany.