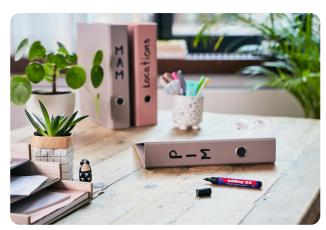

### edding 5400 acrylic 3D double liner

Acrylic 3D double liner for unique effects and painting on dark and light surfaces, ideal for materials like canvas, painting paper, wood, stone or terracotta. The double-ended tube has two nozzles with a stroke width of 2-3 mm and 5-10 mm. The acrylic 3D double liner contains highly pigmented, permanent and mixable acrylic paint in artist quality. Available in 26 different artist-quality colours. The colours can be combined with the colours of the edding 5200 permanent sprays.

The acrylic range, comprising acrylic markers and an acrylic tube, makes acrylic painting easy and hassle-free. Innovatively designed tube with two different-sized nozzles for unique painting techniques. Ready to use. Use by simply pressing on the tube-like body (no brush needed). Easy and clean to use for uncomplicated, spontaneaous creativity. Wide range of brilliant colours. Foil seal ensures the product is unused when purchased. Made in Germany. High-quality brand product.