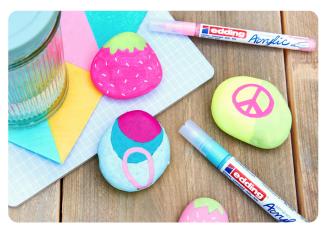

# edding 5300 acrylic marker fine

Acrylic marker for painting on light or dark surfaces, ideal for materials like canvas, painting paper, wood, stone or terracotta. The round nib has a stroke width of 1-2 mm. The high-quality, pigmented water-based acrylic paint is opaque, lightfast, odourless and permanent after drying. Available in 20 different colours. The colours can be combined with the colours of the edding 5200 permanent sprays. Suitable spare nibs (edding 5300 spare nibs) are available.