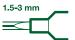

per / cards and other paper sheets. At least 90% of the total plastic used in the marker is made from recycled material (83% post-consumer). ClimatePartner certified product. Information on offsetting the greenhouse gas emissions of the EcoLine can be found here: www.ClimatePartner.com/13742-1910-1001. The round nib has a stroke width of 1.5-3 mm. The ink has a neutral smell, does not bleed through onto the next page and is available in a range of brilliant colours. Thanks to the cap-off technology, the cap can be left open for several weeks without the product drying out (test climate according to ISO 554). Available in the colours black, red, blue and green. The product is refillable with edding FTK 25 refill service. Suitable spare nibs (edding 30/31/380 spare nibs) are available.



















| 001 Black                                                                                                                         |                                                                                                                                                                                                                                                                    |