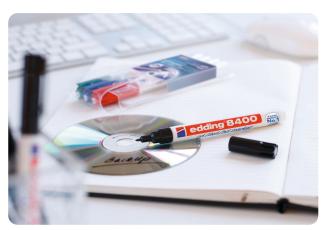

# edding 790 paint marker

Paint marker for highly opaque and permanent marking and labelling on dark, transparent and smooth materials, e.g. glass, metal and plastic. The round nib has a stroke width of 2-3 mm. The paint marker ink is lightfast, quick-drying and waterproof. Available in the colours black, red, blue, green, yellow, white, gold and silver. Low-odour ink with no added toluene/xylene.

Highly opaque marking results on dark and smooth surfaces. Long-lasting indoors and outdoors. Visible marking even in compromised lighting conditions. Cap can be stored on the end of the barrel to prevent risk of losing it. Intensive colours. Broad colour assortment. High-quality brand product. Made in Germany.