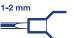

# edding 791 paint marker

Paint marker for highly opaque and permanent marking and labelling on dark, transparent and smooth materials, e.g. glass, metal and plastic. The round nib has a stroke width of 1-2 mm. The paint marker ink is lightfast, quick-drying and waterproof. Available in the colours black, red, blue, green, yellow, white, gold and silver. Low-odour ink with no added toluene/xylene.