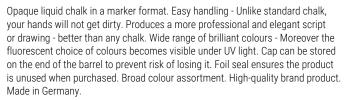

| edding 4090 chalk marker blister of 1 neon pink<br>1x edding 4090 chalk marker neon pink<br>6 piece / pieces                                       | 210 x 115 x 31   | 4 004764 868322 | 4-4090-1-1069 |



#### edding 4095 chalk marker

Chalk marker for non-permanent designing, decorating and writing on non-porous surfaces, e.g. windows, dark boards, glass, plexiglas® and mirrors. The round nib has a stroke width of 2-3 mm. The opaque, water-based liquid chalk with a neutral smell can be wiped off virtually all non-porous surfaces with a damp cloth. Available in the colours black, red, blue, green, light green, white, neon yellow, neon orange and neon pink.





















| Product     | Description/Delivery Unit                                                                                                                                                                                         | Dimensions in mm | Barcode (EAN)   | Order No.   |
|-------------|-------------------------------------------------------------------------------------------------------------------------------------------------------------------------------------------------------------------|------------------|-----------------|-------------|
| edding 4095 | 001 Black<br>10 piece / pieces