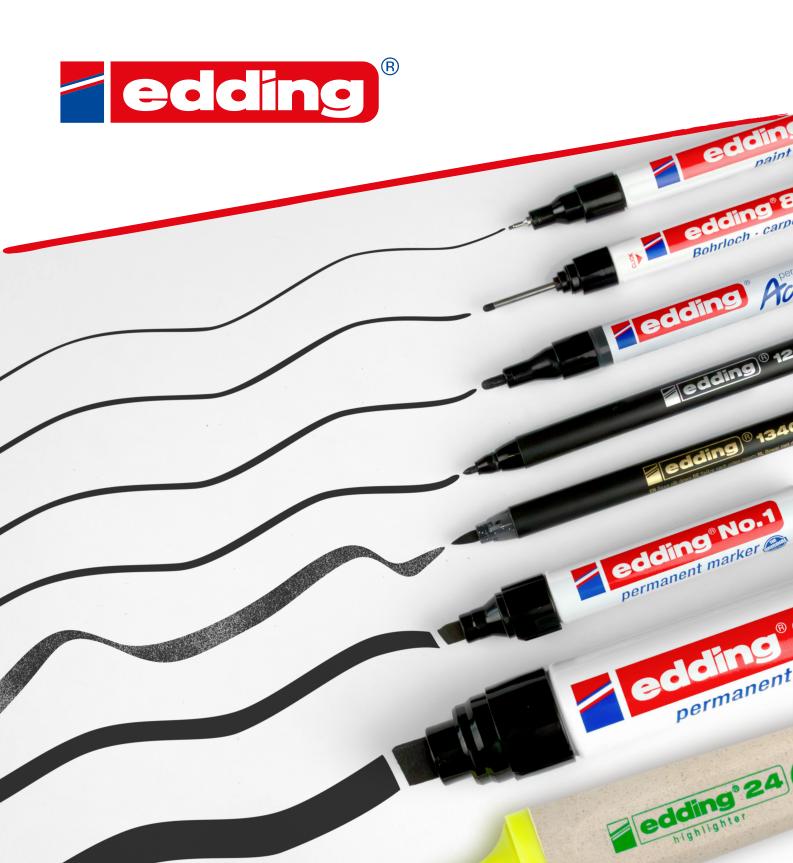

CATALOGUE



### edding 751 paint marker

Paint marker for highly opaque and permanent labelling even on dark and transparent materials, e.g. metal, glass and plastic. The round nib has a stroke width of 1-2 mm. The paint-like ink is quick-drying, weatherproof, extremely lightfast and wear-resistant. All colours are heat-resistant up to 400 °C. The colours yellow, orange, brown, violet, pink, light blue, white and silver remain visible at up to 1000 °C. The colour white is recommended by Lufthansa Technik. Available in 14 different colours. The colours orange, brown, violet, pink, light blue and copper are available in a different design with the same ink quality (see edding 751 gloss paint marker). Suitable spare nibs (edding 751 spare nibs) are available. Low-odour ink with no added to