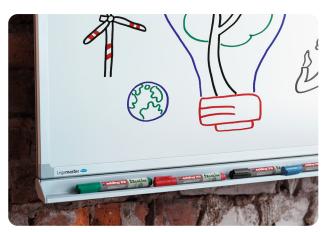

out drying out, even for a few days at a time. And of course they are perfect for writing and marking on whiteboards. They are also lightfast and quick-drying, with no added butyl acetate. Whiteboard markers are dry-wipeable from virtually all non-porous materials such as enamel, glass and melamine. The range is supplemented by the useful accessory products, which are available individually or in a practical complete set.

Almost all models are refillable and protect the environment thanks to being reusable.

#### **Product overview**

edding retract 12 whiteboard marker edding 28 EcoLine whiteboard marker edding 29 EcoLine whiteboard marker edding 250 whiteboard marker edding 360 whiteboard marker edding 361 whiteboard marker edding 365 whiteboard marker edding 366 whiteboard marker









## edding retract 12 whiteboard marker

Whiteboard marker with push-button mechanism for one-handed operations - for writing and marking on whiteboards and also suitable for flipcharts. The writing is dry-wipeable from virtually all non-porous surfaces such as enamel and melamine. The round nib has a stroke width of 1.5-3 mm. The retractable seal system prevents the marker from drying out. The whiteboard marker ink is lightfast and quick-drying. Available in the colours black, red, blue and green. The product is refillable with edding RBTK 25 refill service. With no added butyl acetate.

















| Product                                | Description/Delivery Unit                                                                                                            | Dimensi