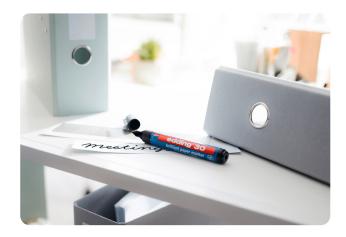

### edding 5400 acrylic 3D double liner

Acrylic 3D double liner for unique effects and painting on dark and light surfaces, ideal for materials like canvas, painting paper, wood, stone or terracotta. The double-ended tube has two nozzles with a stroke width of 2-3 mm and 5-10 mm. The acrylic 3D double liner contains highly pigmented, permanent and mixable acrylic paint in artist quality. Available in 26 different artist-quality colours. The colours can be combined with the colours of the edding 5200 permanent sprays.

The acrylic range, comprising acrylic markers and an acrylic tube, makes acrylic painting easy and hassle-free. Innovatively designed tube with two different-sized nozzles for unique painting techniques. Ready to use. Use by simply pressing on the tube-like body (no brush needed). Easy and clean to use for uncomplicated, spontaneaous creativity. Wide range of brilliant colours. Foil seal ensures the product is unused when purchased. Made in Germany. High-quality brand product.