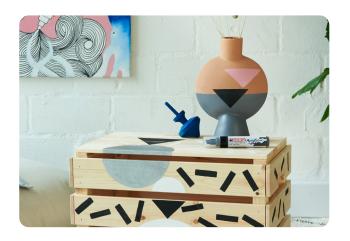

# Acrylic markers

The acrylic range, comprising of acrylic markers and an acrylic tube, makes acrylic painting easy and hassle free. The edding acrylic markers and 3D double liner are modern tools and the perfect addition to any creative equipment. Comprising 3 acrylic markers (fine, medium and broad) and the innovative edding acrylic 3D double liner, this assortment offers the right product for every creative idea, making painting with acrylic easy and hassle-free.

# edding 5000 acrylic marker broad

Acrylic marker for painting on light or dark surfaces, ideal for materials like canvas, painting paper, wood, stone or terracotta. The chisel nib has a stroke width of 5-10 mm. The high-quality, pigmented water-based acrylic paint is opaque, lightfast, odourless and permanent after drying. Available in 26 different colours. The colours can be combined with the colours of the edding 5200 permanent sprays. Suitable spare nibs (edding 5000 spare nibs) are available.